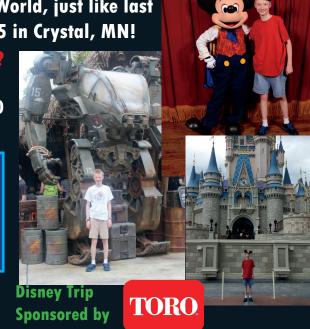

# WIN A TRIP TO DISNEY WORLD!

Sell \$1300 and YOU could be at Disney World, just like last year's winner, Anthony P, from Troop 405 in Crystal, MN!

How can YOU win a trip to Disney World?

Sell \$1300 and earn ONE entry into the drawing. Earn another entry for every \$500 you sell over than amount.

-\$1500 airfare credit

-Park Passes for 4

-4 Days and 3 Nights at 1 of 4 selected Disney

See www.buyscoutpopcorn.com for details. Meals not included. Drawing held at Champions breakfast, need not be present to win. Subject to state and federal tax.